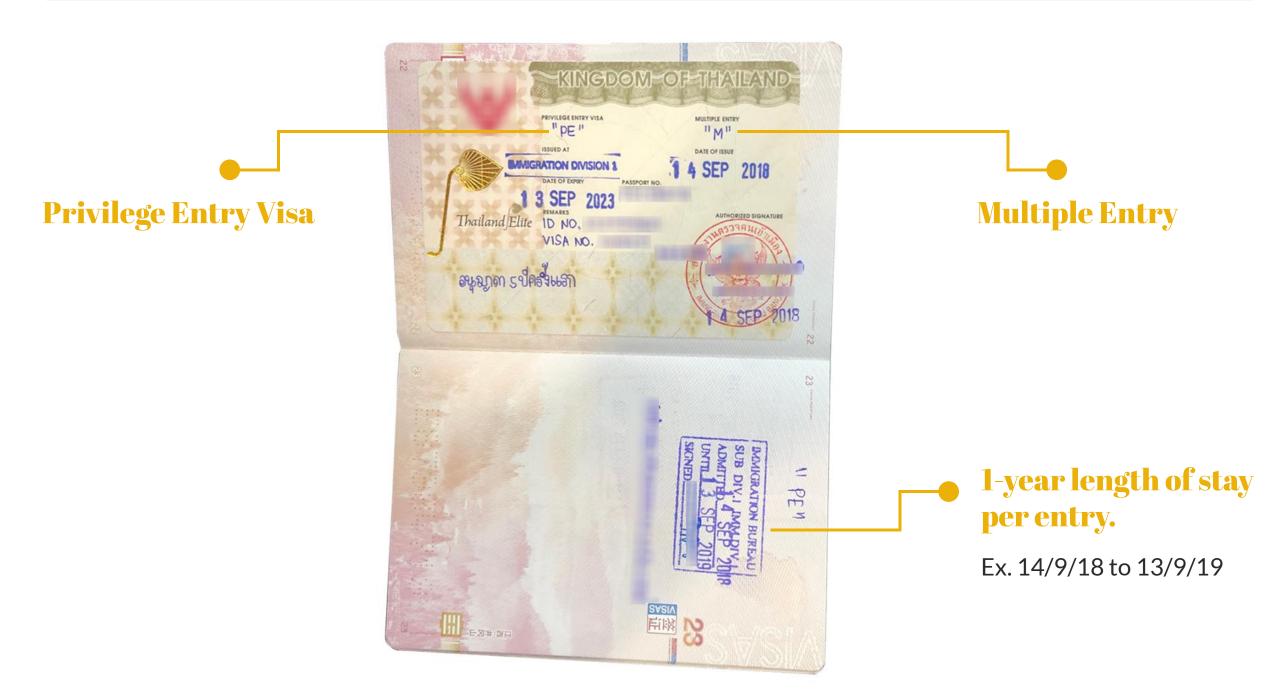

#### Visa

- Privilege Entry Visa that can stay in Thailand for as long as 5-20 years.
- No requirement to apply for Re-Entry.
- 1-year length of stay per entry, extendable without the need to leave the country.