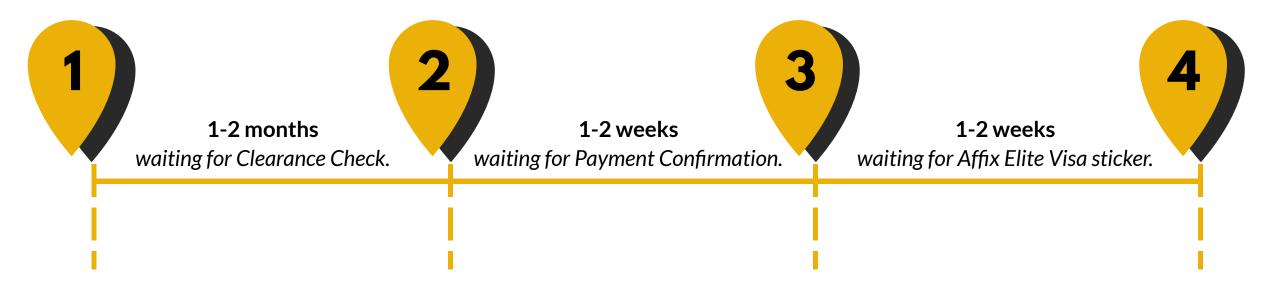

# How to Apply?

- > Submit Application.
- 1.) Fill & sign application form.
- 2.) Prepare copy of passport & photo 2x2 inches.
- Receive Approval Letter& Invoice Letter
- > Make a payment for membership fee.

> Receive Membership ID.

Welcome Letter.

> Affix Elite Visa sticker.

- > Submit Application.
- 1.) Fill & sign application form.
- 2.) Prepare copy of passport & photo 2x2 inches.

- > Receive Approval Letter & Invoice Letter.
- > Make a payment for membership fee. "Clients can transfer directly to Gov's Bank."

# 3

> Receive Membership ID.

"Sample of Welcome Letter or ID Member Letter"

#### Finished!

> Affix Elite Visa sticker.

"Sample of Affix Visa Appointment Letter"