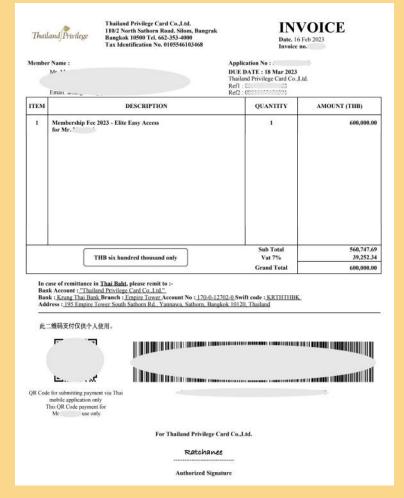

# How to Apply?

- > Submit Application.
- 1.) Fill & sign application form.
- 2.) Prepare copy of passport & photo 2x2 inches.
- Receive Approval Letter& Invoice Letter
- > Make a payment for membership fee.

> Receive Membership ID.

Welcome Letter.

> Affix Elite Visa sticker.

- > Submit Application.
- 1.) Fill & sign application form.
- 2.) Prepare copy of passport & photo 2x2 inches.

- > Receive Approval Letter & Invoice Letter.
- > Make a payment for membership fee. "Clients can transfer directly to Gov's Bank."