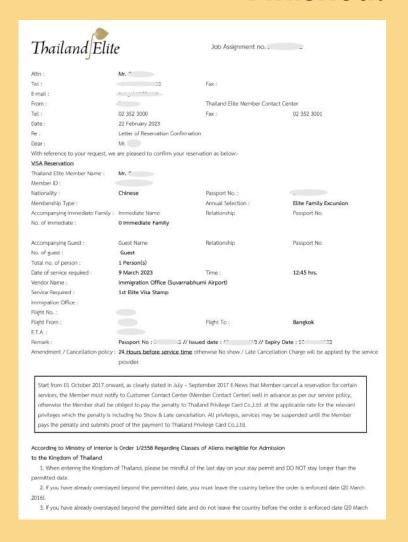

# 3

> Receive Membership ID.

"Sample of Welcome Letter or ID Member Letter"

#### Finished!

> Affix Elite Visa sticker.

"Sample of Affix Visa Appointment Letter"