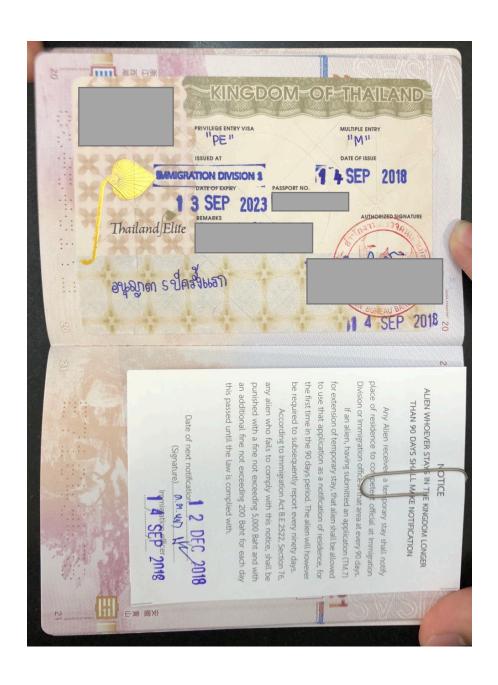

### Privilege Entry Visa

- Up to 5-year multiple entry visa with extendable stay per each entry.
- Terms of visa shall be granted in accordance with the validity of membership.
- Thailand Elite Visa can be acquired at Suvarnabhumi, Phuket and Chiang Mai International Airports upon arrival on international flights. Whilst only at the Immigration Office, Chaengwattana road for members who

Thailand Privilege Card Co., Ltd. 110/2 North Sathorn Rd., Silom, Bangrak, Bangkok 10500
Tel: (662) 353 4000 Fax: (662) 353 4001-3 E-mail: <a href="mailto:info@thailandelite.com">info@thailandelite.com</a> Website: <a href="mailto:www.thailandelite.com">www.thailandelite.com</a>

stay in Thailand.

# 4

- Once you get Thailand Elite Visa, these are things you must do as below:
  - 1.) Address Notification (TM.30)
  - 2.) 90 Day Report (if staying 90 days)
  - 3.) 1 Year Visa Extension (if staying 1 year)

# Remark:

- Thailand Elite Visa provides Multiple-Entry already.