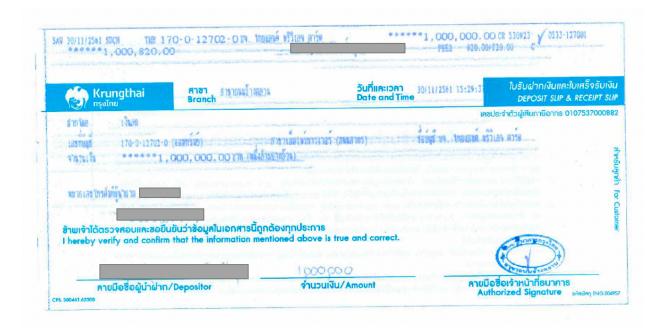

- Once the officer has finished doing clearance check, you will receive Approval Letter with Thailand Elite bank details via email.
- Please make a transfer directly to Thailand Elite bank for Thailand Elite Visa.

## Remark:

- Once you finish making a transfer, please send us a pay-in slip or evidence of payment.
- We will submit your pay-in slip or evidence of payment to the officer for confirmation.
- Please wait for confirmation about 1 week.

Please remit payment to TPC bank account as stated hereunder:

#### For remittance in Thai Baht;

Bank : Krung Thai Bank Public Company Limited

Account Name : Thailand Privilege Card Co., Ltd.

Account No : 170-0-12702-0
Branch : Empire Tower
Swift code : KRTHTHBK

Address : 195 Empire Tower South Sathorn Rd., Yannawa, Sathorn,

Bangkok 10120, Thailand

#### Remarks:

Membership Fee in THB: THB 1,000,000 (exclusive of any bank charges)

Please note that your membership status will be activated after payment has been remitted in full amount into our account. Subsequently, the membership card and welcome package will be delivered to you later on.